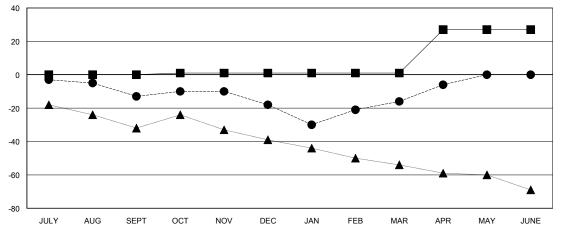

## GOALS AND ACTUAL NEW CLUBS CUMULATIVE

| -■-  | CURRENT YEAR GOALS FOR NEW |
|------|----------------------------|
| MEMB | EDS.                       |

- ● - CURRENT YEAR ACTUAL MEMBERS

- ▲ - LAST YEAR ACTUAL MEMBERS